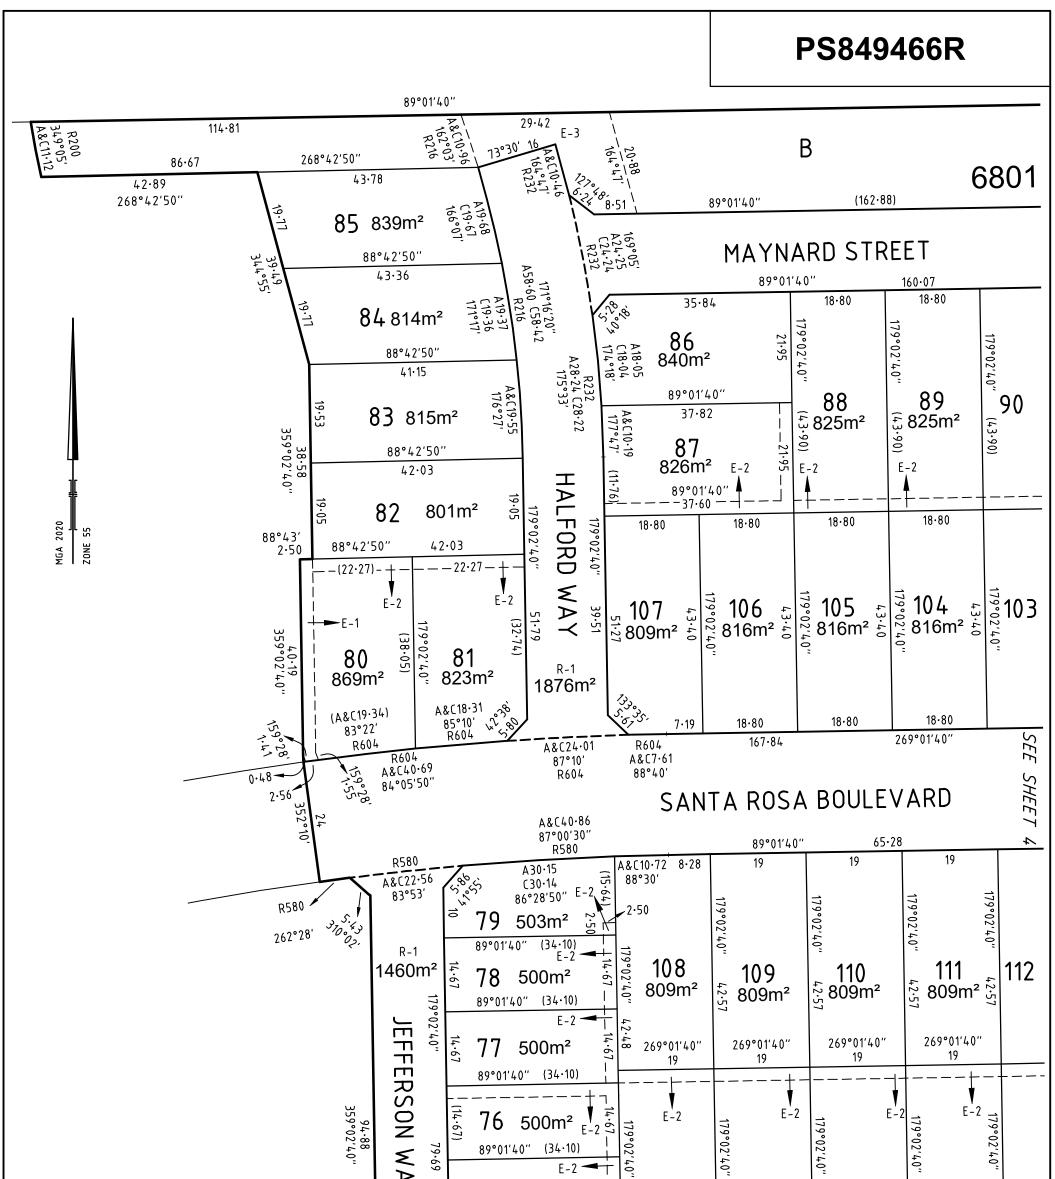

| PLAN OF SUBDIVISION                                                                                                                                                         |                                 |                            |                                       | EDITI                                                                                                                                                                        | ON 1 <b>PS849466R</b>                            |                                             |                                       |
|-----------------------------------------------------------------------------------------------------------------------------------------------------------------------------|---------------------------------|----------------------------|---------------------------------------|------------------------------------------------------------------------------------------------------------------------------------------------------------------------------|--------------------------------------------------|---------------------------------------------|---------------------------------------|
| LOCATION OF LAND<br>PARISH: SHEPPARTON<br>TOWNSHIP: -<br>SECTION: C<br>CROWN ALLOTMENT: 21 (Part)<br>CROWN PORTION: -<br>TITLE REFERENCE: C/T_VOL FOL                       |                                 |                            |                                       |                                                                                                                                                                              |                                                  |                                             |                                       |
| LAST PLAN REFERE                                                                                                                                                            | 3X, Lot A                       |                            |                                       |                                                                                                                                                                              |                                                  |                                             |                                       |
| POSTAL ADDRESS:<br>(at time of subdivision)<br>MGA2020 CO-ORDIN<br>(of approx centre of land i                                                                              | Shepparton<br>NATES: E: 358     | 440 Z                      | 20NE: 55                              |                                                                                                                                                                              |                                                  |                                             |                                       |
| VESTING OF ROADS AND/OR RESERVES                                                                                                                                            |                                 |                            | NOTATIONS                             |                                                                                                                                                                              |                                                  |                                             |                                       |
| IDENTIFIER                                                                                                                                                                  | COUNCIL / BODY / PERSON         |                            |                                       |                                                                                                                                                                              |                                                  |                                             |                                       |
| ROAD R-1                                                                                                                                                                    | GREATER SHEPPARTON CITY COUNCIL |                            |                                       | Land being subdivided is enclosed within thick continuous lines<br>Lots 1 to 73 and A (all inclusive) have been omitted from this plan.<br><u>Other purpose of this plan</u> |                                                  |                                             |                                       |
| NOTATIONS                                                                                                                                                                   |                                 |                            |                                       |                                                                                                                                                                              |                                                  | arriageway Easements E-2 & E-3 created      |                                       |
| DEPTH LIMITATION : 15.24 metres below the surface                                                                                                                           |                                 |                            |                                       | _ PS849463X ti                                                                                                                                                               | hat lie within th                                | is plan via section 6 (1) (k) of the Subdiv | ision Act 1988.                       |
| STAGING:<br>This is not a staged subdivision<br>Planning Permit No. 2021-40<br>This survey has been connected to permanent marks No(s).<br>In Proclaimed Survey Area No. 39 |                                 |                            |                                       |                                                                                                                                                                              |                                                  | DRA                                         | FT                                    |
|                                                                                                                                                                             |                                 |                            | EASEMENT I                            |                                                                                                                                                                              |                                                  |                                             |                                       |
| LEGEND: A - Appurtena                                                                                                                                                       | ant Easement E - E              | Encumbering Ease           | ment R - Encumber                     | ring Easement (R                                                                                                                                                             | oad)                                             |                                             |                                       |
| Easement<br>Reference                                                                                                                                                       | Purpose                         | Width<br>(Metres)          | Origi                                 | n                                                                                                                                                                            |                                                  | Land Benefited / In Favour of               |                                       |
|                                                                                                                                                                             | S OR ANCILLARY<br>JRPOSES       | 2.5                        | PS8494<br>(SEC 136 WATE               |                                                                                                                                                                              | - 1989) GOULBURN VALLEY REGION WATER CORPORATION |                                             | PORATION                              |
|                                                                                                                                                                             | S OR ANCILLARY<br>JRPOSES       | 2.5                        | THIS PLAN<br>(SEC 136 WATER ACT 1989) |                                                                                                                                                                              | GOULBURN VALLEY REGION WATER CORPORATION         |                                             |                                       |
| E-3 CAF                                                                                                                                                                     | RIAGEWAY                        | SEE DIAG                   | THIS PI                               | LAN                                                                                                                                                                          |                                                  | GREATER SHEPPARTON CITY COUC                | NIL                                   |
| THE NORTH QUA                                                                                                                                                               | 144 Welsf                       | ord Street SUF             | (55 LOTS)<br>RVEYORS FILE REF:        | 309565SV                                                                                                                                                                     | /00                                              | AREA OF STAC<br>ORIGINAL SHEET<br>SIZE: A3  | <mark>ЭЕ - 6.46h</mark> а<br>г 1 ог 4 |
| spiir                                                                                                                                                                       |                                 | 26<br>n Vic 3632<br>9 1000 | Licensed Surveyor:<br>Version: 1      | Mark Christopher                                                                                                                                                             | Sargent                                          |                                             |                                       |