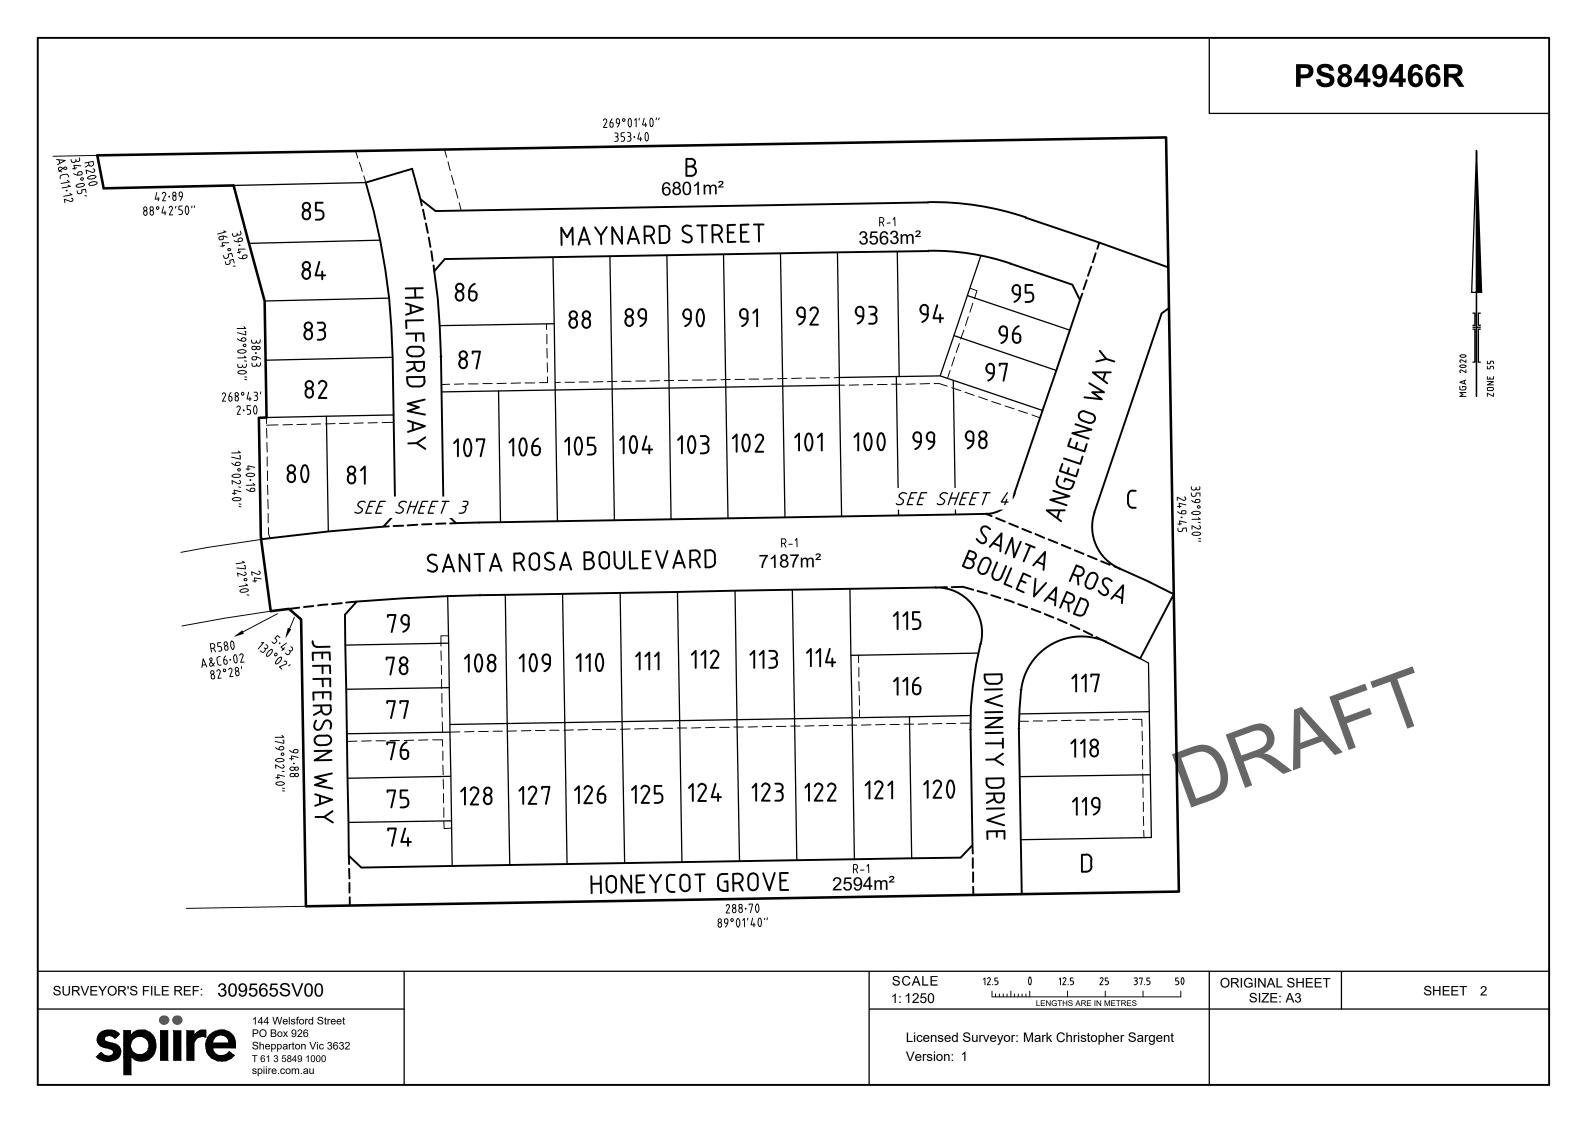

| PLAN OF SUBDIVISION                                                                                                                                                         |                                 |                            |                                       | EDITI                                                                                                                                                                        | ON 1 <b>PS849466R</b>                            |                                             |                                       |
|-----------------------------------------------------------------------------------------------------------------------------------------------------------------------------|---------------------------------|----------------------------|---------------------------------------|------------------------------------------------------------------------------------------------------------------------------------------------------------------------------|--------------------------------------------------|---------------------------------------------|---------------------------------------|
| LOCATION OF LAND<br>PARISH: SHEPPARTON<br>TOWNSHIP: -<br>SECTION: C<br>CROWN ALLOTMENT: 21 (Part)<br>CROWN PORTION: -<br>TITLE REFERENCE: C/T_VOL FOL                       |                                 |                            |                                       |                                                                                                                                                                              |                                                  |                                             |                                       |
| LAST PLAN REFERE                                                                                                                                                            | 3X, Lot A                       |                            |                                       |                                                                                                                                                                              |                                                  |                                             |                                       |
| POSTAL ADDRESS:<br>(at time of subdivision)<br>MGA2020 CO-ORDIN<br>(of approx centre of land i                                                                              | Shepparton<br>NATES: E: 358     | 440 Z                      | 20NE: 55                              |                                                                                                                                                                              |                                                  |                                             |                                       |
| VESTING OF ROADS AND/OR RESERVES                                                                                                                                            |                                 |                            | NOTATIONS                             |                                                                                                                                                                              |                                                  |                                             |                                       |
| IDENTIFIER                                                                                                                                                                  | COUNCIL / BODY / PERSON         |                            |                                       |                                                                                                                                                                              |                                                  |                                             |                                       |
| ROAD R-1                                                                                                                                                                    | GREATER SHEPPARTON CITY COUNCIL |                            |                                       | Land being subdivided is enclosed within thick continuous lines<br>Lots 1 to 73 and A (all inclusive) have been omitted from this plan.<br><u>Other purpose of this plan</u> |                                                  |                                             |                                       |
| NOTATIONS                                                                                                                                                                   |                                 |                            |                                       |                                                                                                                                                                              |                                                  | arriageway Easements E-2 & E-3 created      |                                       |
| DEPTH LIMITATION : 15.24 metres below the surface                                                                                                                           |                                 |                            |                                       | _ PS849463X ti                                                                                                                                                               | hat lie within th                                | is plan via section 6 (1) (k) of the Subdiv | ision Act 1988.                       |
| STAGING:<br>This is not a staged subdivision<br>Planning Permit No. 2021-40<br>This survey has been connected to permanent marks No(s).<br>In Proclaimed Survey Area No. 39 |                                 |                            |                                       |                                                                                                                                                                              |                                                  | DRA                                         | FT                                    |
|                                                                                                                                                                             |                                 |                            | EASEMENT I                            |                                                                                                                                                                              |                                                  |                                             |                                       |
| LEGEND: A - Appurtena                                                                                                                                                       | ant Easement E - E              | Encumbering Ease           | ment R - Encumber                     | ring Easement (R                                                                                                                                                             | oad)                                             |                                             |                                       |
| Easement<br>Reference                                                                                                                                                       | Purpose                         | Width<br>(Metres)          | Origi                                 | n                                                                                                                                                                            |                                                  | Land Benefited / In Favour of               |                                       |
|                                                                                                                                                                             | S OR ANCILLARY<br>JRPOSES       | 2.5                        | PS8494<br>(SEC 136 WATE               |                                                                                                                                                                              | - 1989) GOULBURN VALLEY REGION WATER CORPORATION |                                             | PORATION                              |
|                                                                                                                                                                             | S OR ANCILLARY<br>JRPOSES       | 2.5                        | THIS PLAN<br>(SEC 136 WATER ACT 1989) |                                                                                                                                                                              | GOULBURN VALLEY REGION WATER CORPORATION         |                                             |                                       |
| E-3 CAF                                                                                                                                                                     | RIAGEWAY                        | SEE DIAG                   | THIS PI                               | LAN                                                                                                                                                                          |                                                  | GREATER SHEPPARTON CITY COUC                | NIL                                   |
| THE NORTH QUA                                                                                                                                                               | 144 Welsf                       | ord Street SUF             | (55 LOTS)<br>RVEYORS FILE REF:        | 309565SV                                                                                                                                                                     | /00                                              | AREA OF STAC<br>ORIGINAL SHEET<br>SIZE: A3  | <mark>ЭЕ - 6.46h</mark> а<br>г 1 ог 4 |
| spiir                                                                                                                                                                       |                                 | 26<br>n Vic 3632<br>9 1000 | Licensed Surveyor:<br>Version: 1      | Mark Christopher                                                                                                                                                             | Sargent                                          |                                             |                                       |